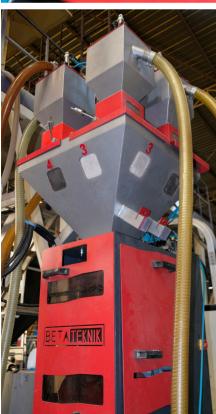

### Recycling/Granule

The cleaned plastics are processed with advanced technology machines to be transformed into high-quality granules. The process is carried out using laser filtration, minimizing the particle ratio while preserving the polymer structure, ensuring high-tech recycling.

All raw materials produced are homogenized, ensuring that all resulting raw materials meet the same standard.