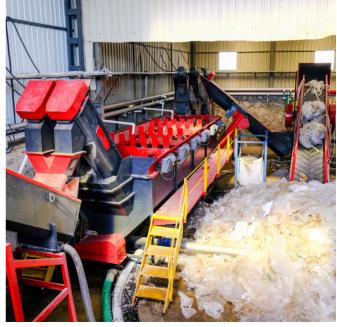

## Sorting

Plastic waste is hand sorted according to its type, color and usage areas, ensuring it is optimally prepared for the recycling process by our experienced team .

# Washing

Plastic waste is cleaned using state-of-the-art washing systems that remove dirt and foreign substances, with all scraps undergoing this process. Our company employs an advanced washing line, equipped with the latest technology, and recovers wastewater through an infinite filtration method, ensuring an efficient and eco-friendly cleaning process.

### Recycling/Granule

The cleaned plastics are processed with advanced technology machines to be transformed into high-quality granules. The process is carried out using laser filtration, minimizing the particle ratio while preserving the polymer structure, ensuring high-tech recycling.