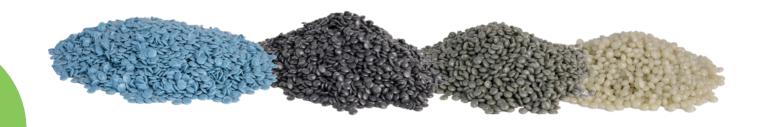

### Recycling/Granule

The cleaned plastics are processed with advanced technology machines to be transformed into high-quality granules. The process is carried out using laser filtration, minimizing the particle ratio while preserving the polymer structure, ensuring high-tech recycling.

All raw materials produced are homogenized, ensuring that all resulting raw materials meet the same standard.

## **Products**

**GRANULE** -

rLDPE

rHDPE