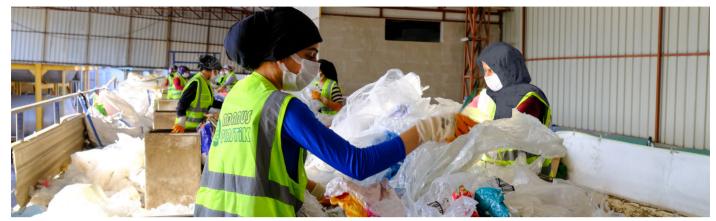

## Sorting

Plastic waste is hand sorted according to its type, color and usage areas, ensuring it is optimally prepared for the recycling process by our experienced team .