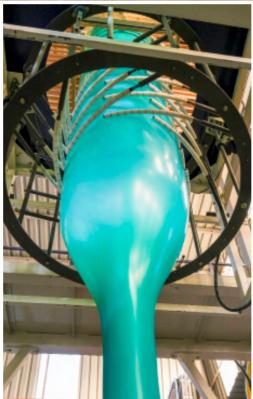

## Manufacturing/Extrusion

The obtained granules are processed in a modern machinery park to produce film durable and eco-friendly garbage bags. Width control is achieved through optimization with more than 30 extruders and a balloon and line control system, ensuring production with high quality and precision.

### **Factory**

Our advanced extrusion technology, with more than 30 extruders, transforms waste into high-quality recycled polythene bags with costumised spesifications.