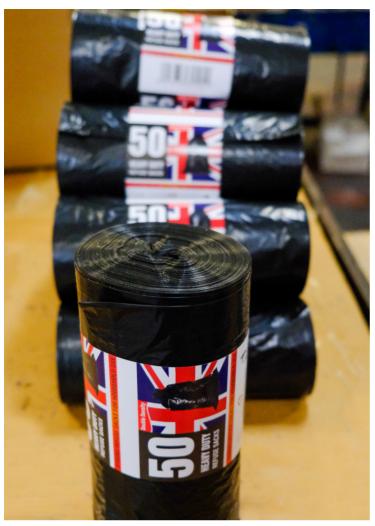

#### **ROLL**

- Trash Bag
- Wave S Cut
- Garden Sacks
- Drawstring
- Vest Carrier Bag
- Leaf Bag
- Medical Bag
- Cover Sheets
- Polythene Appron
   Council Bag

(Plain And Random Printed)

- Refuse Sack
- Wheelie Sacks
- Garbage Bag
- Pallet Cover Bags
- Bin Bag
- Heavy Duty Bags
- **Compactor Sack**

**DRAWSTRING** 

**ROLLS WITH OPP** 

TRASH BAG

**VEST CARRIER BAG** 

**TIE HANDLE S CUT** 

**FLAT REFUSE SACK** 