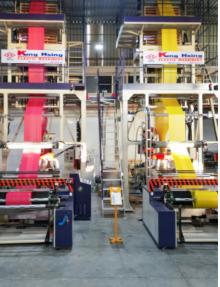

## Manufacturing/Extrusion

The obtained granules are processed in a modern machinery park to produce film durable and eco-friendly garbage bags. Width control is achieved through optimization with more than 30 extruders and a balloon and line control system, ensuring production with high quality and precision.

### **Factory**

Our advanced extrusion technology, with more than 30 extruders, transforms waste into high-quality recycled polythene bags with costumised spesifications.