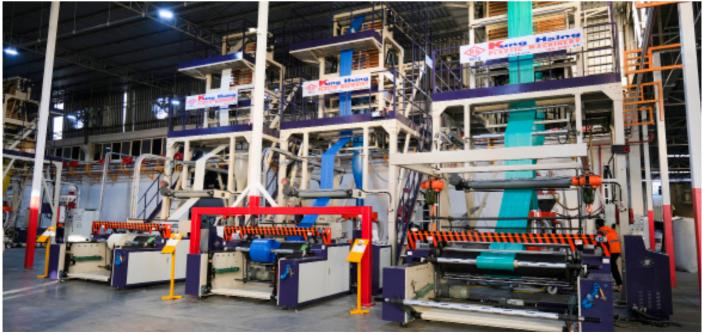

## Manufacturing/Extrusion

The obtained granules are processed in a modern machinery park to produce film durable and eco-friendly garbage bags. Width control is achieved through optimization with more than 30 extruders and a balloon and line control system, ensuring production with high quality and precision.

# **Converting**

We work for a sustainable future in our state-of-the-art production facility!

### **Factory**

Our advanced extrusion technology, with more than 30 extruders, transforms waste into high-quality recycled polythene bags with costumised spesifications.