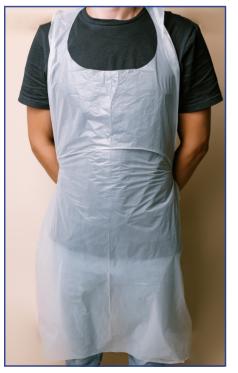

#### **ROLL**

- Trash Bag
- Wave S Cut
- Garden Sacks
- Drawstring
- Vest Carrier Bag
- Leaf Bag
- Medical Bag
- Cover Sheets
- Polythene Appron
   Council Bag

(Plain And Random Printed)

- Refuse Sack
- Wheelie Sacks
- Garbage Bag
- Pallet Cover Bags
- Bin Bag
- Heavy Duty Bags
- **Compactor Sack**