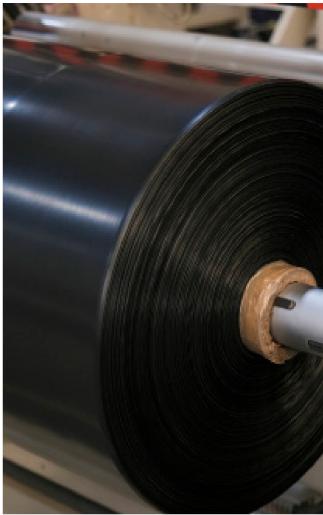

## Manufacturing/Extrusion

The obtained granules are processed in a modern machinery park to produce film durable and eco-friendly garbage bags. Width control is achieved through optimization with more than 30 extruders and a balloon and line control system, ensuring production with high quality and precision.

### **Factory**

Our advanced extrusion technology, with more than 30 extruders, transforms waste into high-quality recycled polythene bags with costumised spesifications.