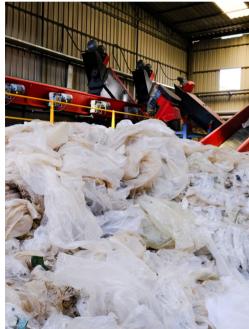

## Sorting

Plastic waste is hand sorted according to its type, color and usage areas, ensuring it is optimally prepared for the recycling process by our experienced team .

# Washing

Plastic waste is cleaned using state-of-the-art washing systems that remove dirt and foreign substances, with all scraps undergoing this process. Our company employs an advanced washing line, equipped with the latest technology, and recovers wastewater through an infinite filtration method, ensuring an efficient and eco-friendly cleaning process.