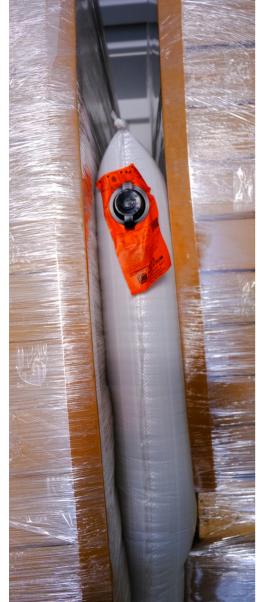

## **Packaging / Loading**

The produced garbage bags are hygienically packaged and prepared for shipment to be delivered to customers safely and orderly.

## Packaging / Loading

Every stage of the production process is carried out meticulously, in compliance with occupational safety and quality standards. We load either full pallets or double-stacked half pallets.