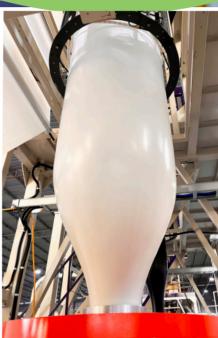

## Manufacturing/Extrusion

The obtained granules are processed in a modern machinery park to produce film durable and eco-friendly garbage bags. Width control is achieved through optimization with more than 30 extruders and a balloon and line control system, ensuring production with high quality and precision.

### **Factory**

Our advanced extrusion technology, with more than 30 extruders, transforms waste into high-quality recycled polythene bags with costumised spesifications.