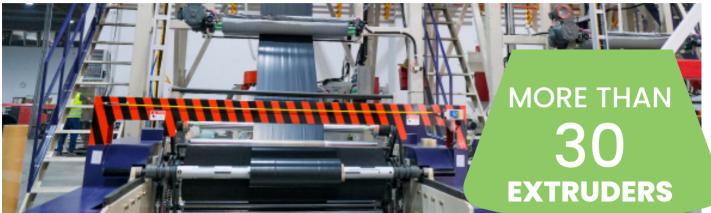

## Manufacturing/Extrusion

The obtained granules are processed in a modern machinery park to produce film durable and eco-friendly garbage bags. Width control is achieved through optimization with more than 30 extruders and a balloon and line control system, ensuring production with high quality and precision.

### **Factory**

Our advanced extrusion technology, with more than 30 extruders, transforms waste into high-quality recycled polythene bags with costumised spesifications.