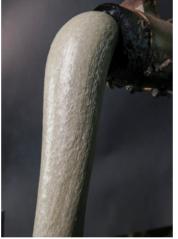

## Manufacturing/Extrusion

The obtained granules are processed in a modern machinery park to produce film durable and eco-friendly garbage bags. Width control is achieved through optimization with more than 30 extruders and a balloon and line control system, ensuring production with high quality and precision.

### **Factory**

Our advanced extrusion technology, with more than 30 extruders, transforms waste into high-quality recycled polythene bags with costumised spesifications.