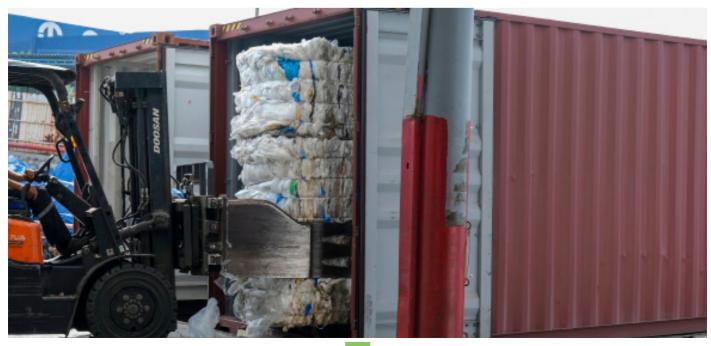

## **Packaging / Loading**

The produced garbage bags are hygienically packaged and prepared for shipment to be delivered to customers safely and orderly.

## Packaging / Loading

Every stage of the production process is carried out meticulously, in compliance with occupational safety and quality standards. We load either full pallets or double-stacked half pallets.