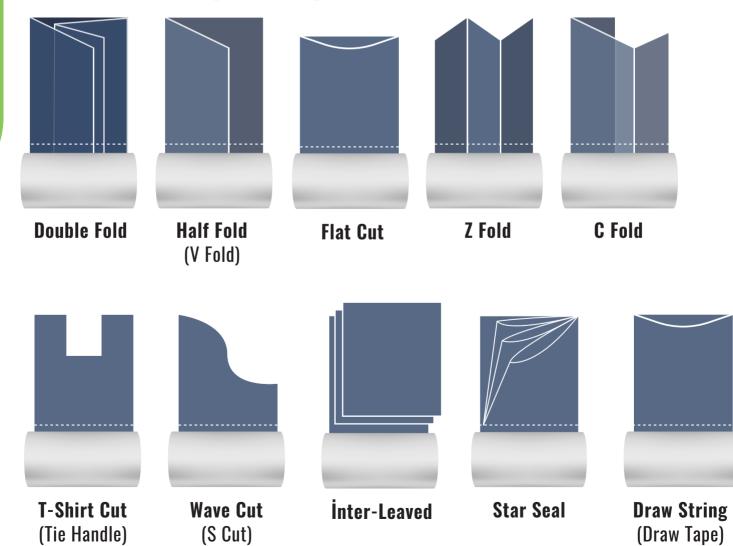

### **Seal Types**

We produce high quality garbage bags made from 100%recycled LDPE, available as flat or on rools. Designed for strength and durability, our eco-friendly bags are perfect for reducing environmental impact without compromising performance.

### Flat Garbage Bag

- Gusseted or flat
- Single seal or double seal

### **Roll Garbage Bag**

(S Cut)