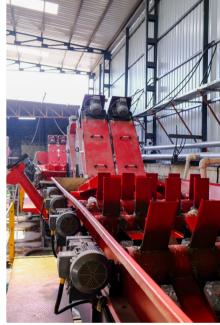

### Recycling/Granule

The cleaned plastics are processed with advanced technology machines to be transformed into high-quality granules. The process is carried out using laser filtration, minimizing the particle ratio while preserving the polymer structure, ensuring high-tech recycling.

## Manufacturing/Extrusion

The obtained granules are processed in a modern machinery park to produce film durable and eco-friendly garbage bags. Width control is achieved through optimization with more than 30 extruders and a balloon and line control system, ensuring production with high quality and precision.

### **Factory**

Our advanced extrusion technology, with more than 30 extruders, transforms waste into high-quality recycled polythene bags with costumised spesifications.