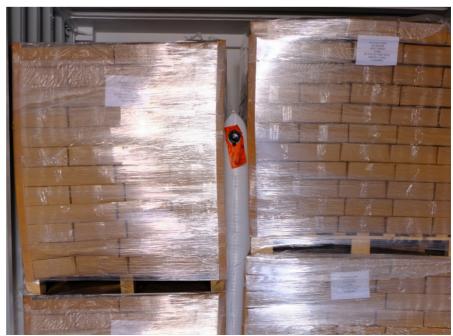

## **Packaging / Loading**

The produced garbage bags are hygienically packaged and prepared for shipment to be delivered to customers safely and orderly.

## Packaging / Loading

Every stage of the production process is carried out meticulously, in compliance with occupational safety and quality standards. We load either full pallets or double-stacked half pallets.