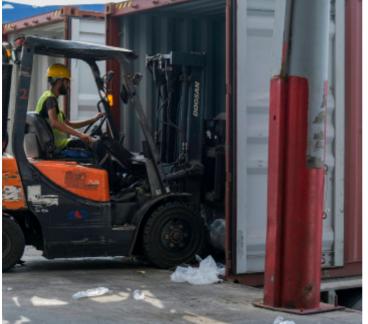

## **Packaging / Loading**

The produced garbage bags are hygienically packaged and prepared for shipment to be delivered to customers safely and orderly.

## Packaging / Loading

Every stage of the production process is carried out meticulously, in compliance with occupational safety and quality standards. We load either full pallets or double-stacked half pallets.