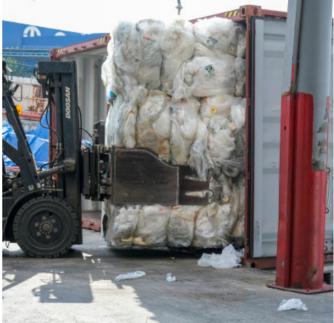

## **Packaging / Loading**

The produced garbage bags are hygienically packaged and prepared for shipment to be delivered to customers safely and orderly.

## Packaging / Loading

Every stage of the production process is carried out meticulously, in compliance with occupational safety and quality standards. We load either full pallets or double-stacked half pallets.