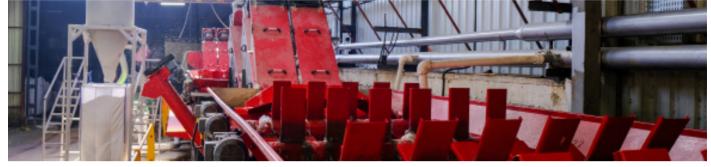

### Recycling/Granule

The cleaned plastics are processed with advanced technology machines to be transformed into high-quality granules. The process is carried out using laser filtration, minimizing the particle ratio while preserving the polymer structure, ensuring high-tech recycling.

All raw materials produced are homogenized, ensuring that all resulting raw materials meet the same standard.