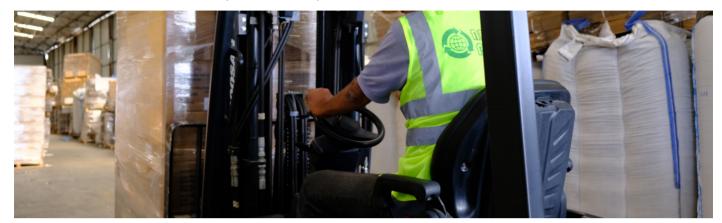

## **Packaging / Loading**

The produced garbage bags are hygienically packaged and prepared for shipment to be delivered to customers safely and orderly.

## Packaging / Loading

Every stage of the production process is carried out meticulously, in compliance with occupational safety and quality standards. We load either full pallets or double-stacked half pallets.