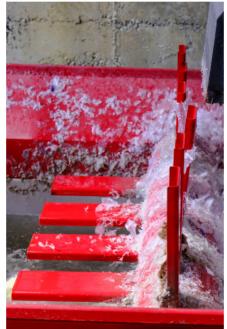

# Washing

Plastic waste is cleaned using state-of-the-art washing systems that remove dirt and foreign substances, with all scraps undergoing this process. Our company employs an advanced washing line, equipped with the latest technology, and recovers wastewater through an infinite filtration method, ensuring an efficient and eco-friendly cleaning process.

### Recycling/Granule

The cleaned plastics are processed with advanced technology machines to be transformed into high-quality granules. The process is carried out using laser filtration, minimizing the particle ratio while preserving the polymer structure, ensuring high-tech recycling.