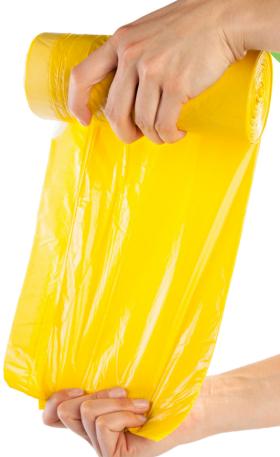

#### **ROLL**

- Trash Bag
- Wave S Cut
- Garden Sacks
- Drawstring
- Vest Carrier Bag
- Leaf Bag
- Medical Bag
- Cover Sheets
- Polythene Appron
   Council Bag

(Plain And Random Printed)

- Refuse Sack
- Wheelie Sacks
- Garbage Bag
- Pallet Cover Bags
- Bin Bag
- Heavy Duty Bags
- **Compactor Sack**

### **Roll Garbage Bag**

(S Cut)