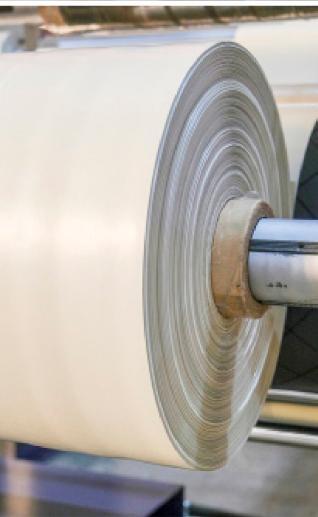

## Manufacturing/Extrusion

The obtained granules are processed in a modern machinery park to produce film durable and eco-friendly garbage bags. Width control is achieved through optimization with more than 30 extruders and a balloon and line control system, ensuring production with high quality and precision.

### **Factory**

Our advanced extrusion technology, with more than 30 extruders, transforms waste into high-quality recycled polythene bags with costumised spesifications.