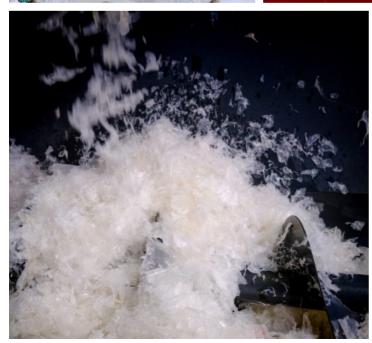

# Washing

Plastic waste is cleaned using state-of-the-art washing systems that remove dirt and foreign substances, with all scraps undergoing this process. Our company employs an advanced washing line, equipped with the latest technology, and recovers wastewater through an infinite filtration method, ensuring an efficient and eco-friendly cleaning process.

### Recycling/Granule

The cleaned plastics are processed with advanced technology machines to be transformed into high-quality granules. The process is carried out using laser filtration, minimizing the particle ratio while preserving the polymer structure, ensuring high-tech recycling.