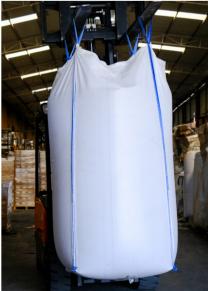

## **Packaging / Loading**

The produced garbage bags are hygienically packaged and prepared for shipment to be delivered to customers safely and orderly.

## Packaging / Loading

Every stage of the production process is carried out meticulously, in compliance with occupational safety and quality standards. We load either full pallets or double-stacked half pallets.