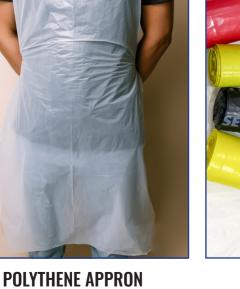

#### **ROLL**

- Trash Bag
- Wave S Cut
- Garden Sacks
- Drawstring
- Vest Carrier Bag
- Leaf Bag
- Medical Bag
- Cover Sheets
- Polythene Appron
   Council Bag

(Plain And Random Printed)

- Refuse Sack
- Wheelie Sacks
- Garbage Bag
- Pallet Cover Bags
- Bin Bag
- Heavy Duty Bags
- **Compactor Sack**