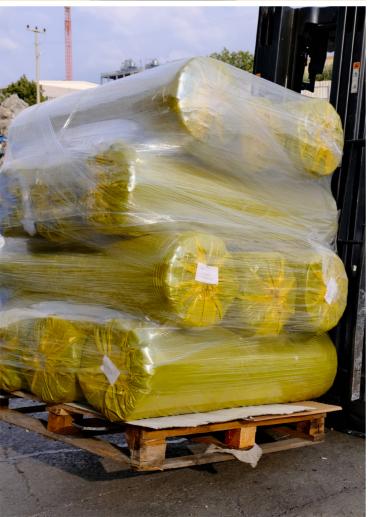

## **Packaging / Loading**

The produced garbage bags are hygienically packaged and prepared for shipment to be delivered to customers safely and orderly.

## Packaging / Loading

Every stage of the production process is carried out meticulously, in compliance with occupational safety and quality standards. We load either full pallets or double-stacked half pallets.