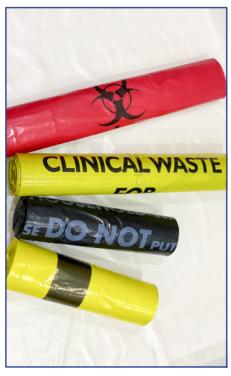

#### **ROLL**

- Trash Bag
- Wave S Cut
- Garden Sacks
- Drawstring
- Vest Carrier Bag
- Leaf Bag
- Medical Bag
- Cover Sheets
- Polythene Appron
   Council Bag

(Plain And Random Printed)

- Refuse Sack
- Wheelie Sacks
- Garbage Bag
- Pallet Cover Bags
- Bin Bag
- Heavy Duty Bags
- **Compactor Sack**